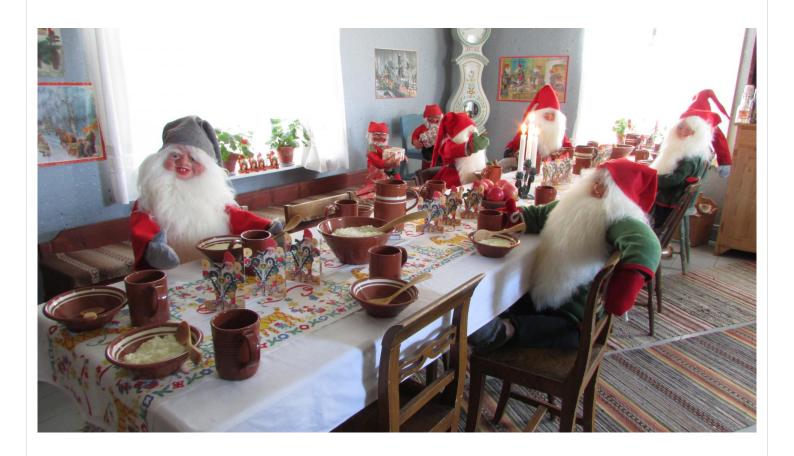

## Tonttukylä - Santa Claus Museum

The largest Christmas decorations museum in Finland, with more than 11000 objects on 540 square meter. Old Christmas and Easter decorations, dolls, toys, teddy bears, mechanical dolls and elfs in a 18th century peasant environment beautifully furnished with furniture and utensils from the 18th centure. There is also a summer café, a toy restauration workshop, a motor barn and gardens in the museum area.